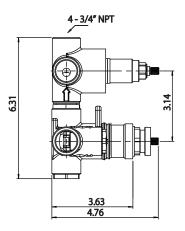

# TVH.4301 | 3/4" Thermostatic Valve With 3-Way Diverter & Integrated Volume Control Page 1 of 2

### **Technical Diagram**