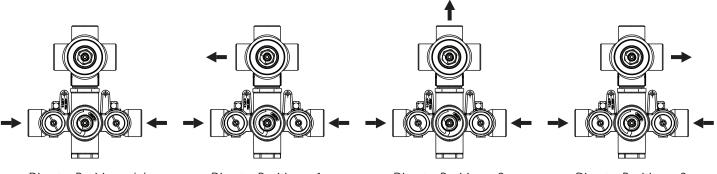

# **Water Diversion Diagram**

Diverter Position = 'o'

Diverter Position = 1

Diverter Position = 2

Diverter Position = 3

## **Water Diversion Diagram**