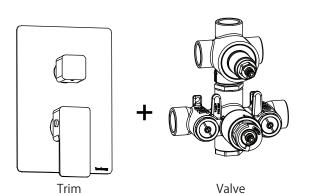

### 196.4302 | 3/4" Thermostatic Valve With 3-Way Diverter & Integrated **Volume Control & Trim** SPECIFICATIONS:

- Turn bottom handle to control temperature.
- Turn top handle to divert water & control volume.
- Includes Thermostatic valve (TVH.4301) w/ service stops
- Thermostatic Valve Flow Rate 13.0 GPM @ 60 PSI

#### **FAST SHIP FINISHES:**

• Chrome - 196.4302CP, Brushed Nickel - 196.4302BN

A separate volume control is **not** needed to turn water supply off. Volume control functionality is integrated within this valve.

**CALGreen Compliant** 

Belgian Mirror Finish

**Legislation Compliance** 

ZeroDrip Technology

[TVH.4301]

[196.4302T\*\*]

See Spec Sheet For TVH.4301 For Detailed Information On Valve.