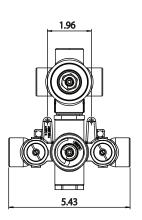

# TVH.4301 | 3/4" Thermostatic Valve With 3-Way Diverter & Integrated Volume Control Page 1 of 2

#### **SPECIFICATIONS:**

- Turn bottom knob to control temperature.
- Turn top knob to control water flow.
- Thermostatic Valve Flow Rate 13.0 GPM @ 60 PSI

#### **STANDARDS:**

• ASME A112.18.1 / CSA B125.1

A separate volume control is **not** needed to turn water supply off. Volume control functionality is integrated within this valve.

**CALGreen Compliant** 

**Legislation Compliance** 

ZeroDrip Technology

### **Technical Diagram**