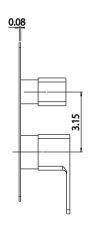

### 196.4302 | 3/4" Thermostatic Valve With 3-Way Diverter & Integrated **Volume Control & Trim** SPECIFICATIONS:

- Turn bottom handle to control temperature.
- Turn top handle to divert water & control volume.
- Includes Thermostatic valve (TVH.4301) w/ service stops
- Thermostatic Valve Flow Rate 13.0 GPM @ 60 PSI

#### **FAST SHIP FINISHES:**

• Chrome - 196.4302CP, Brushed Nickel - 196.4302BN

A separate volume control is **not** needed to turn water supply off. Volume control functionality is integrated within this valve.

**CALGreen Compliant** 

Belgian Mirror Finish

**Legislation Compliance** 

ZeroDrip Technology

[TVH.4301]

[196.4302T\*\*]

See Spec Sheet For TVH.4301 For Detailed Information On Valve.