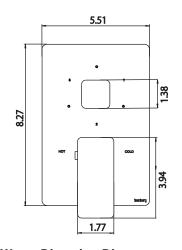

### 196.4302 | 3/4" Thermostatic Valve With 3-Way Diverter & Integrated **Volume Control & Trim** SPECIFICATIONS:

- Turn bottom handle to control temperature.
- Turn top handle to divert water & control volume.
- Includes Thermostatic valve (TVH.4301) w/ service stops
- Thermostatic Valve Flow Rate 13.0 GPM @ 60 PSI

#### **FAST SHIP FINISHES:**

• Chrome - 196.4302CP, Brushed Nickel - 196.4302BN

A separate volume control is **not** needed to turn water supply off. Volume control functionality is integrated within this valve.

**CALGreen Compliant** 

Belgian Mirror Finish

**Legislation Compliance** 

ZeroDrip Technology

[TVH.4301]

[196.4302T\*\*]

See Spec Sheet For TVH.4301 For Detailed Information On Valve.