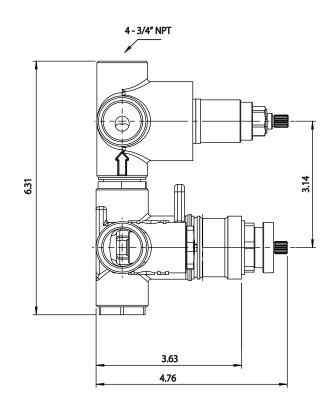

ogy





[TVH.4301]





[196.4302T\*\*]

See Spec Sheet For TVH.4301 For Detailed Information On Valve.









# **Water Diversion Diagram**



Diverter Position = 'o'

Diverter Position = 1

Diverter Position = 2

Diverter Position = 3



# TVH.4301 | 3/4" Thermostatic Valve With 3-Way Diverter & Integrated Volume Control Page 1 of 2





#### **SPECIFICATIONS:**

- Turn bottom knob to control temperature.
- Turn top knob to control water flow.
- Thermostatic Valve Flow Rate 13.0 GPM @ 60 PSI

#### **STANDARDS:**

• ASME A112.18.1 / CSA B125.1



A separate volume control is **not** needed to turn water supply off. Volume control functionality is integrated within this valve.

**CALGreen Compliant** 



**Legislation Compliance** 



ZeroDrip Technology



### **Technical Diagram**









# **Universal Fixtures** ™

# TVH.4301 | 3/4" Thermostatic Valve With 3-Way Diverter & Integrated Volume Control Page 2 of 2



## **Water Diversion Diagram**



#### **Extension Kits\***

- (a) Thermostatic Handle Extension TVH.E185CP Chrome TVH.EA07BN Brushed Nickel
- b Diverter Handle Extension TVH.E137
- \* QTY = 1 of 'a' and 'b' above needed for complete valve extension