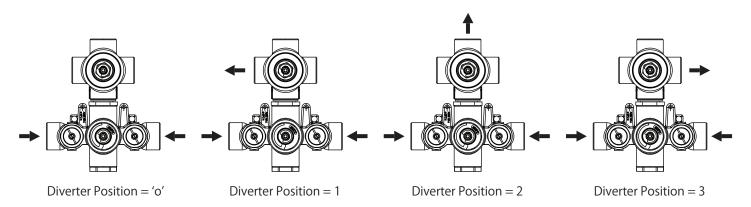

# **Water Diversion Diagram**

Diverter Position = 'o'

Diverter Position = 1

Diverter Position = 2

Diverter Position = 3

## **Water Diversion Diagram**