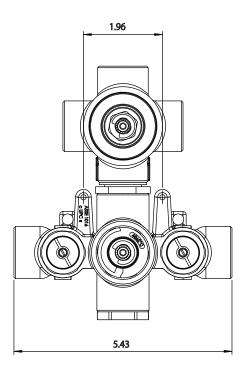

### 196.4302 | 3/4" Thermostatic Valve With 3-Way Diverter & Integrated **Volume Control & Trim** SPECIFICATIONS:

- Turn bottom handle to control temperature.
- Turn top handle to divert water & control volume.
- Includes Thermostatic valve (TVH.4301) w/ service stops
- Thermostatic Valve Flow Rate 13.0 GPM @ 60 PSI

#### **FAST SHIP FINISHES:**

• Chrome - 196.4302CP, Brushed Nickel - 196.4302BN

A separate volume control is **not** needed to turn water supply off. Volume control functionality is integrated within this valve.

**CALGreen Compliant** 

Belgian Mirror Finish

**Legislation Compliance** 

ZeroDrip Technology

[TVH.4301]

[196.4302T\*\*]

See Spec Sheet For TVH.4301 For Detailed Information On Valve.